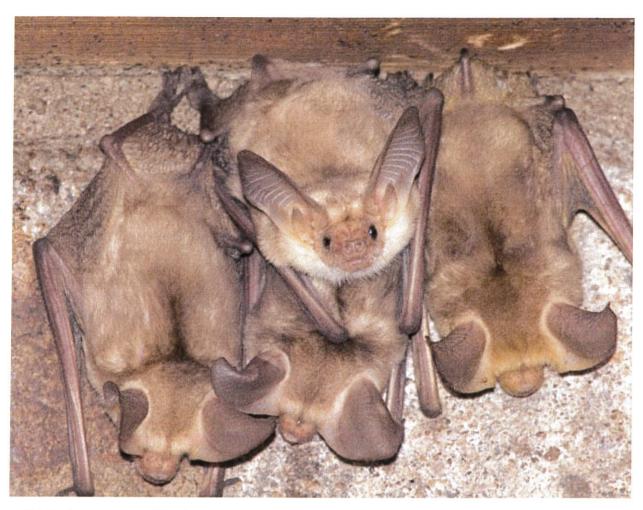

#### **Rabies Warning**

The Humane Society and the Department of Health and Human Services has alerted us that a dead rabid bat was found adjacent to the school campus on September 24<sup>th</sup>. We have sent home and posted notices and I went from class to class warning the students to stay away from any dead or injured bat that they may come across. Tony and I did a sweep of the campus, but we found no evidence of unusual bat activity.

#### Bats

As has been earlier reported, we have found a dead bat on campus that was infected with rabies. The Marin Humane Society and Marin County Health and Human Services were both contacted and new warning signs have been posted. We asked our bat expert, who has assisted the school in the past to come by and it was discovered that there are bats in the ceiling above the library. While our expert assures us that finding a rabid bat is not that strange and not an indication that the entire colony is infected, he has begun the process of removing the bats. He should be done by next week. Additional measures will b discussed at the meeting.