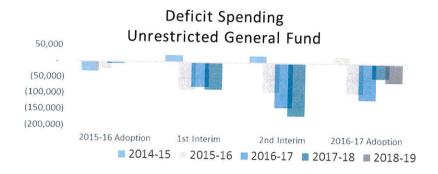

gives a side-by-side comparison with the adopted budget. She added that she provided the Board with a report on the unaudited actuals via email. Kate said the budget presented is a "worst-case" scenario and that she is committed to rebuilding the budget from here so that the first interim report in December reflects updated information. The big thing to note, she explained, is that the District ended the year better off than was previously thought. The concern was that there would be deficit spending in the total general fund of \$100K more than what was brought in, and that figure ended to be up \$49K more, which was a \$50K swing in a positive direction, she said. There was deficit spending of almost \$66K in unrestricted funding, which would diminish the fund balance rather quickly if it continued at that rate, Kate said, noting that the figure will be reexamined at first interim. Kate said the District has held a very steady ending balance going back all the way to 2007-08. She explained that the ending fund balance is the most important number in a set of financial statements. Overall, she said, the District has held a steady ending fund balance and has a very decent bottom line, with nearly \$500K in reserve. She provided a comparison of estimated actuals vs. unaudited actuals, with summaries of the changes. She added that there is a bit of Prop. 39 funding leftover that should be allocated soon. In addition, one-time Educator Effectiveness grant funds can be used for staff development, and lottery funds will be used for new textbooks.