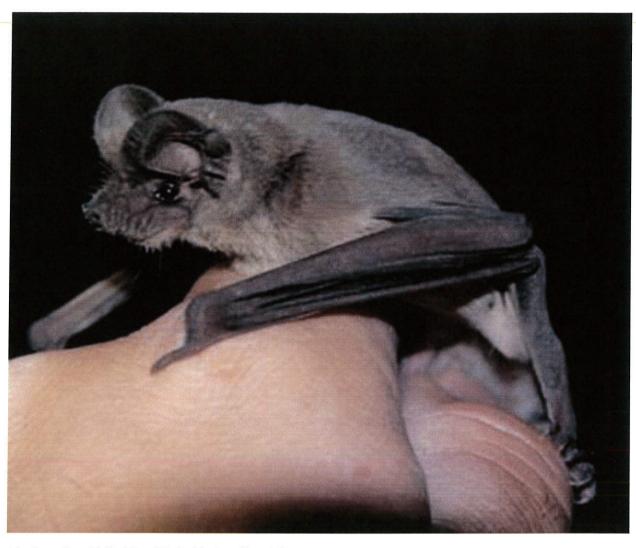

#### **Rabies Warning**

The Humane Society and the Department of Health and Human Services has alerted us that a dead rabid bat was found adjacent to the school campus on September 24<sup>th</sup>. We have sent home and posted notices and I went from class to class warning the students to stay away from any dead or injured bat that they may come across. Tony and I did a sweep of the campus, but we found no evidence of unusual bat activity.

#### Bats

As has been earlier reported, we have found a dead bat on campus that was infected with rabies. The Marin Humane Society and Marin County Health and Human Services were both contacted and new warning signs have been posted. We asked our bat expert, who has assisted the school in the past to come by and it was discovered that there are bats in the ceiling above the library. While our expert assures us that finding a rabid bat is not that strange and not an indication that the entire colony is infected, he has begun the process of removing the bats. He should be done by next week. Additional measures will b discussed at the meeting.