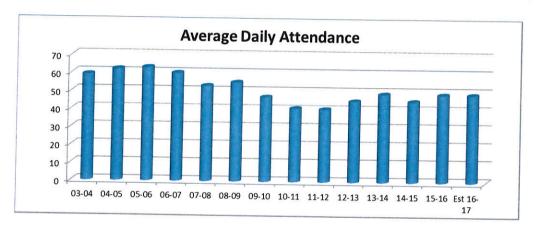

ned in Education Code Section 41975. Ultimately, basic aid districts receive the benefit of excess taxes which exceed their LCFF entitlement.

An additional constitutional guarantee began with the passage of Proposition 30. Drafted as a means of guaranteeing benefit to all schools, Proposition 30's Education Protection Act (EPA) provides that no school district shall receive less than \$200 per Average Daily Attendance. Unlike the constitutional minimum set forth in Education Code Section 41975, however, EPA dollars are not ongoing and are set to expire in 2018-19. The November 2016 election will determine whether to extend EPA dollars for schools beyond 2018-19.

# STUDENT ATTENDANCE

The District's average daily attendance (ADA) is expected to remain stable as shown in the chart below.



### **FEDERAL BUDGET**

The federal government recently enacted the Every Student Succeeds Act (ESSA), reauthorizing the Elementary and Secondary Education Act (ESEA) and replacing the No Child Left Behind (NCLB) Act. Most of the provisions do not take effect until the 2017-18 school year.

Overall, the new law provides states authority on standards, assessments, and interventions while limiting the authority of the federal government; the ESSA eliminates the Highly Qualified Teacher (HQT) and Adequate Yearly Progress (AYP) requirements. States must develop and implement a single, statewide accountability system that measures academic achievement. The State Board of Education (SBE) is working to align the development of the state's accountability and assessment system, including the Loca