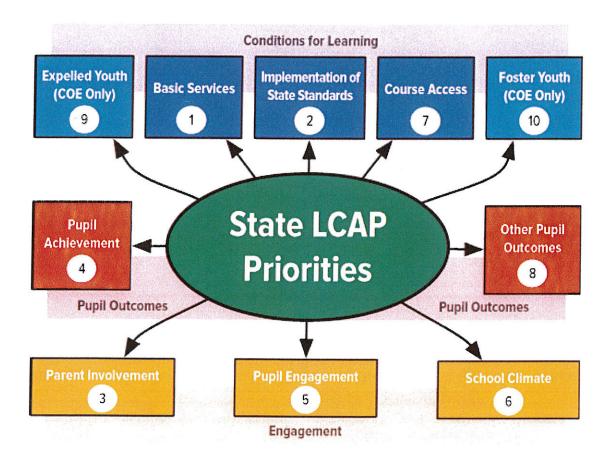

#### What are the eight state priorities for districts?

# Goal 2

Prepare all students to transition successfully to high school both academically and socially

State and/or Local Priorities addressed by this goal:

Priority 1: Basic (Conditions of Learning) State Priorities:

> Priority 2: State Standards (Conditions of Learning) Priority 4: Pupil Achievement (Pupil Outcomes) Priority 5: Pupil Engagement (Engagement) Priority 6: School Climate (Engagement)

> Priority 7: Course Access (Conditions of Learning) Priority 8: Other Pupil Outcomes (Pupil Outcomes)